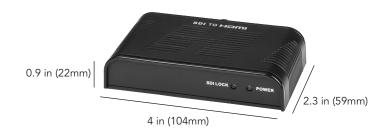

## **DIMENSIONS**

# **SPECIFICATIONS**

| DESCRIPTION             |                                                      |
|-------------------------|------------------------------------------------------|
| Power Supply            |                                                      |
| SDI Format              | SD-SDO, HD-SDI, 3G-SDI                               |
| SDI Data Transfer Rates | 270Mb/s, 1.485Gb/s, 2.97Gb/s                         |
| Impedance               | 75Ω                                                  |
| SDI Input Resolutions   | 720p@50/60Hz, 1080i@50/60Hz, 1080p@24/25/30/50/60Hz  |
| ·                       | recommended resolutions: 720p@50/60Hz, 1080p@50/60Hz |
| HDMI Output Resolutions | 720p@50/60Hz, 1080i@50/60Hz, 1080p@24/25/30/50/60Hz  |
| Dimensions              | 59mm x 104mm x 22mm (2.3" x 4" x 0.9")               |
|                         | 72g (0.2lb)                                          |
| Operating Temperature   | 0°C ~ 50°C (32°F ~ 122°F)                            |